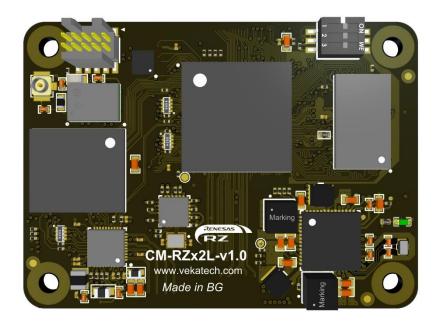

## VK-CM-RZ/x2L

| • |
|---|
| • |
| • |
| • |
| • |
| • |
| • |
|   |

#### Key Features

■ Renesas RZ/(V2L/G2L) 2x Cortex®-A55 @ 1.2GHz + Cortex®-M33

■FLASH: 32MB QSPI, 32GB eMMC, RAM: 2GB DDR4

- ■WiFi + BLE module (Type 1DX)
- ■2x Gigabit PHY (RTL8211F)
- ■1x JTAG connector